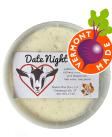

# \$9.99

BOSTON POST DAIRY DATE NIGHT GOAT CHEESE W/ ROSE WATER, ROSE PETALS, & PINK PEPPERCORNS 8 oz; made in Enosberg, VT

\$7.99

CHESHIRE GARDEN QUEEN OF HEARTS RASPBERRY PRESERVES 8 oz; made in Winchester, NH