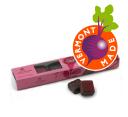

#### valentine FEB 2 - FEB 14

**SUNBEAM CANDLES PETITE BEESWAX ROSE** 2.5" x 3" **SAVE \$3.00** 

\$12.99 LAKE CHAMPLAIN **TRUFFLES** 

5-piece; made in Burlington, VT

**AURA CACIA** 

**MINERAL BATH SALTS** 2.5 oz; other varieties available