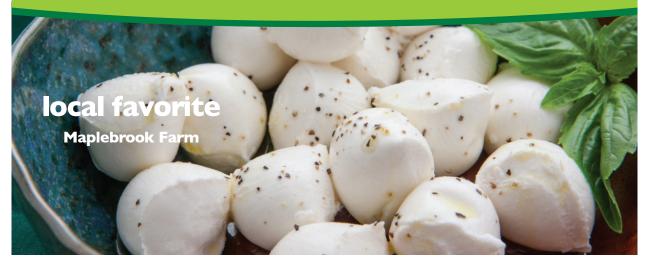

Maplebrook Farm in North Bennington, VT began in 2003 with three local Vermonters making handmade mozzarella. Since then, it has grown to include 65 employees making small batches of cheese and wrapping them by hand. They currently produce 40,000 pounds of cheese weekly!

MAPLEBROOK FARM **MOZZARELLA BALLS** 8 oz; made in Bennington, VT

**KLARA'S GOURMET CHOCOLATE SEA** SALT SHORTBREAD 8 oz: other varieties on sale made in Lee, MA SAVE \$1.00

\$4.49

APPLEGATE

HOT DOGS

SAVE \$1.00