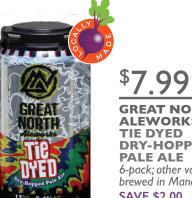

FILLED PRETZELS

**JUMBO SMART DOGS** 

**GREAT NORTH** ALEWORKS TIE DYED **DRY-HOPPED** PALE ALE 6-pack; other varieties on sale brewed in Manchester, NH SAVE \$2.00

X

PEANUT BUTTER

<u>liqhtlife</u> and are